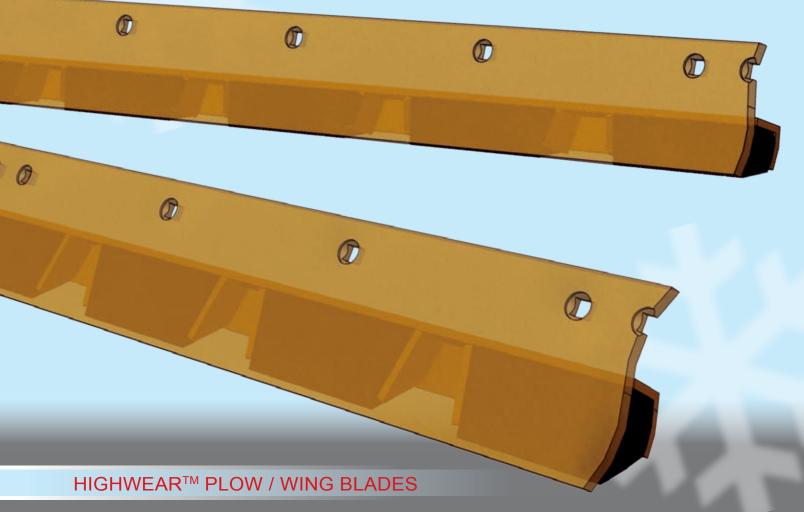

## HIGHWEAR™

In severe conditions insist on VBL™ HIGHWEAR™ plow / wing blades.

Vallite™ heat treated (thru-hardened) one piece\* blades are fortified by attaching hardened blocks to the back of the blade inside a welded steel housing. This effectively makes a blade with built-in "wear shoes". These "shoes" in addition to the unique one-piece\*\* design increase both the wear life and the structural rigidity preventing moundboard / wing damage. Installation is also simplified as there is only one part to install. These attributes make the HIGHWEAR™ plow / wing blade idea for rough conditions where carbide tipped blades are not recommended.

\*Custom size configurations available on request

VBL heat treated parts are warranted against breakage throughout the useable life of the part.

\*

<sup>\*\*</sup> Also available in sections