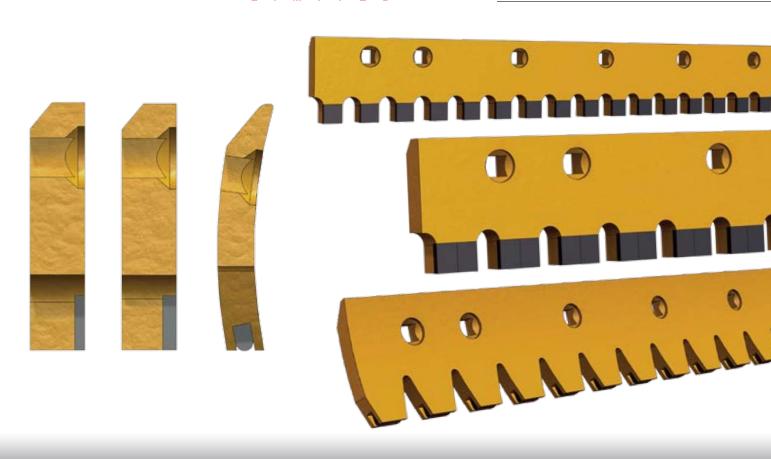

## SERRATED CARBIDE TIPPED GRADER BLADES

In frozen road scarifying or "Ice Blading" applications choose VBL™ Serrated Carbide Tipped Grader Blades for long wear life.

Tungsten carbide inserts brazed into specially prepared areas in the blade will increase wear life several times when compared to conventional blades. This makes serrated carbide tipped grader blades ideal for severe wear applications. Various sizes and configurations of tungsten carbide inserts are available to suit any application.

Serrated carbide tipped grader blades are available in various sizes of flat and curved profiles\*, with hole sizes and patterns to suit all OEM equipment.

\*Custom size configurations available on request