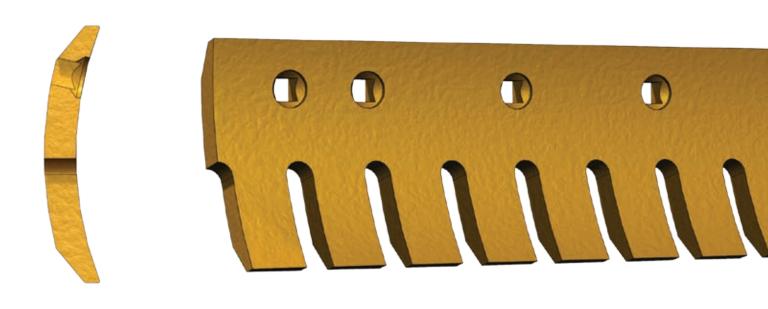

## SERRATED GRADER BLADES

Scarify frozen or hard packed roads with VBL<sup>™</sup> Serrated or "Sawtooth" Grader Blades.

**Vallite**<sup>TM</sup> - Hot rolled boron alloy steel, heat treated and stress relieved for unmatched thru-hardness and impact strength.

High Carbon - Hot rolled steel profile with high carbon content.

CNC cut "teeth" are available as an option on any standard curved or flat grader blade\*, with hole sizes and patterns to suit all OEM equipment. Various "tooth" profiles are available to suit any application.

\*Custom size configurations available on request

(See also: SERRATED CARBIDE TIPPED GRADER BLADES)

VBL heat treated parts are warranted against breakage throughout the useable life of the part.

0102