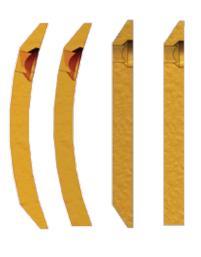

## GRADER BLADES

In even the most demanding grading applications VBL<sup>™</sup> Grader Blades are up to the task.

Vallite<sup>™</sup> - Hot rolled alloy steel, heat treated and stress relieved for unmatched thru-hardness and impact strength.

**High Carbon** - Hot rolled steel profile with high carbon content.

Standard grader blades are available in various sizes of flat and curved profiles in single or double bevel\*, with hole sizes and patterns to suit all OEM equipment. From the free cutting "sharp" 1/2" X 6" curved to the massive 3" X 16" flat, VBL<sup>TM</sup> has the right grader blade for any application.

Curved: (1/2" X 6") to (1" X 8") Flat: (5/8" X 6") to (3" X 16")

\*Custom size configurations available on request

VBL heat treated parts are warranted against breakage throughout the useable life of the part.