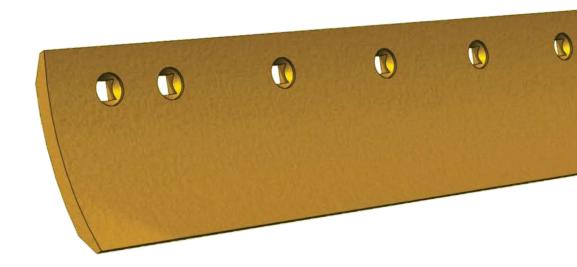

## GRADER BLADES

In even the most demanding grading applications VBL<sup>™</sup> Grader Blades are up to the task.

Vallite<sup>™</sup> - Hot rolled alloy steel, heat treated and stress relieved for unmatched thru-hardness and impact strength.

**High Carbon** - Hot rolled steel profile with high carbon content.

Standard grader blades are available in various sizes of flat and curved profiles in single or double bevel\*, with hole sizes and patterns to suit all OEM equipment. From the free cutting "sharp" 1/2" X 6" curved to the massive 3" X 16" flat, VBL<sup>TM</sup> has the right grader blade for any application.

Curved: (1/2" X 6") to (1" X 8") Flat: (5/8" X 6") to (3" X 16")

\*Custom size configurations available on request

VBL heat treated parts are warranted against breakage throughout the useable life of the part.