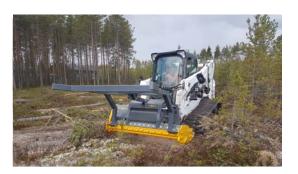

**Optional hydraulic push bar** is used for felling trees and directing tall material