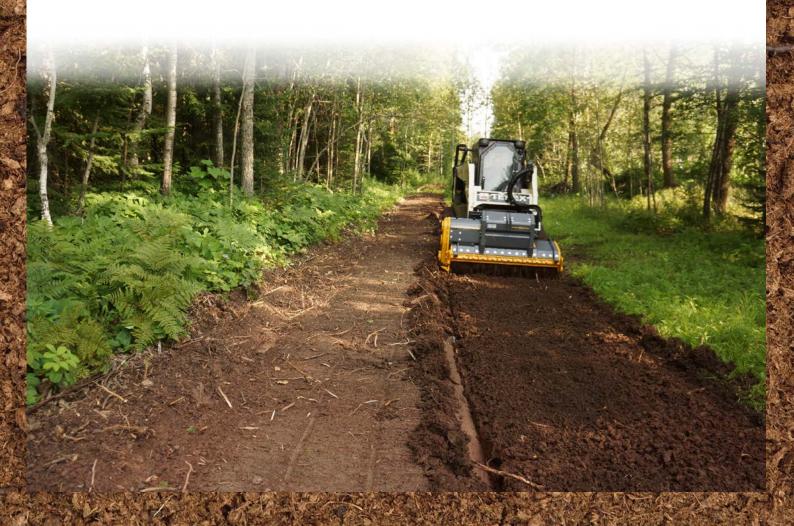

## **MULTIPURPOSE CRUSHER FOR PROFESSIONALS**

MeriCrusher land clearing crushers are high quality, durable and cost-effective crushers for demanding professionals. The MJS/G Hydraulis series is ideal for a wide power range of compact loaders, working in conditions where light weight and durability are paramount.