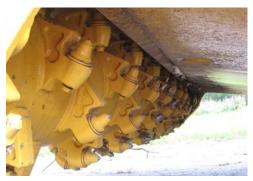

The combination is ideal for all kinds of land clearing.

**Suokone-made side gear box** C/W dual-speed hydraulic motor makes it possible to work in various conditions.

**UNT rotor C/W** special conical tips have extra indepth carbide, work ideally at low rotor speed.

| BASE MACHINE DEMAND                                |                            |
|----------------------------------------------------|----------------------------|
| Skid Steer, Compact Loader or Compact Track Loader |                            |
| Mounting                                           | SAE J2513                  |
| Hydraulic                                          | High flow (case drain)     |
| Power range                                        | 220-450bar 120-200l/min    |
| Lifting capacity                                   | Min 1800kg / 4000 lbs      |
| Hydraulic motor control                            | 12 V                       |
| TECHNICAL DATA                                     |                            |
| Transmission                                       | Hydraulic                  |
| Hydraulic motor                                    | High pressure - dual speed |
| Planetary gear                                     | Brevini EM-1045            |
| Rotor diam / width                                 | 500/1610 mm / 20/63 inch   |
| Cutter qty.                                        | 72                         |
| Working depth                                      | 250mm / 10 inch            |
| TECHNICAL DATA                                     |                            |
| Length                                             | 1000mm / 39 inch           |
| Width                                              | 1610mm / 63 inch           |
| Height                                             | 1050mm / 41 inch           |
| Weight                                             | 1350 kg / 2980 lbs         |
| Weight, with options                               | 1750kg / 3860 lbs          |