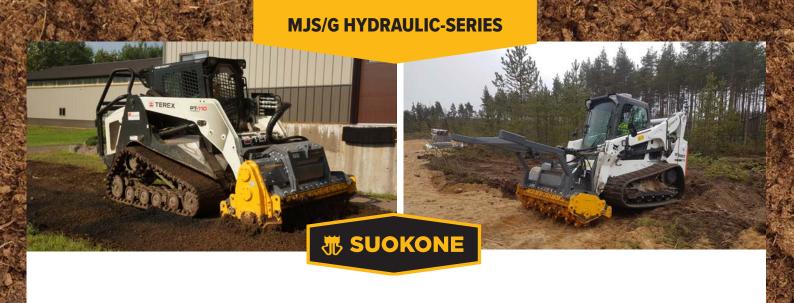

## **MULTIPURPOSE CRUSHER FOR PROFESSIONALS**

MeriCrusher land clearing crushers are high quality, durable and cost-effective crushers for demanding professionals. The MJS/G Hydraulis series is ideal for a wide power range of compact loaders, working in conditions where light weight and durability are paramount.