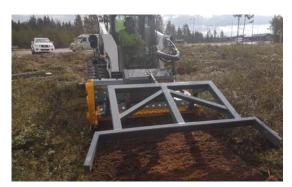

## **MULTIPURPOSE CRUSHER FOR PROFESSIONALS**

MeriCrusher land clearing crushers are high quality, durable and cost-effective crushers for demanding professionals. The MJS/G Hydraulis series is ideal for a wide power range of compact loaders, working in conditions where light weight and durability are paramount.

**Optional hydraulic push bar** is used for felling trees and directing tall material