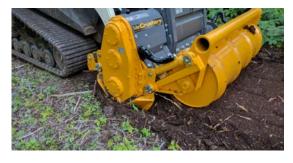

The combination is ideal for all kinds of land clearing.

**Suokone-made side gear box** C/W dual-speed hydraulic motor makes it possible to work in various conditions.

**UNT rotor C/W** special conical tips have extra indepth carbide, work ideally at low rotor speed.