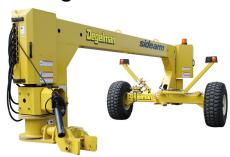

### Sidearm Advantage

With the Degelman Sidearm an operator can cut where it's never been possible to cut before-safely. The operator can stay on the road and position the cutter 50 degrees on either side of the road. Cut from the right, the left or straight back.

# **The Degelman Side-arm**

Landa's legendary quality in its pressure washer line is the result of focusing more than 35 years of experience into every detail of a pressure washer from our top of the line Landa pump - backed by our 7-year warranty - to our ultra-efficient horizontal coil, you know your machine is built to last!