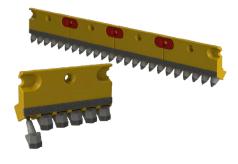

Hot rolled alloy steel, heat treated and stress relieved for unmatched thru-hardness and impact strength. Curved: (1/2" X 6") to (1" X 8") Flat: (5/8" X 6") to (3" X 16")

When safety and performance are critical choose VBL™ locking, sectional, forged, heat-treated CARBIT™ system. CARBIT LINK™. Bits also available.