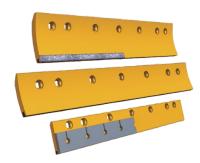

Hot rolled alloy steel, heat treated and stress relieved for unmatched thru-hardness and impact strength. Curved: (1/2" X 6") to (1" X 8") Flat: (5/8" X 6") to (3" X 16")

When safety and performance are critical choose VBL™ locking, sectional, forged, heat-treated CARBIT™ system. CARBIT LINK™. Bits also available.

For extra long life in abrasive conditions or plowing snow, choose Carbide Insert blades.

Carbide Facing for small rock roll over HT Plate for large rock roads.

Manufacturing 70", 90", and 120" Packer Rollers Handy Hitch has created the most compact and lightest grader mounted packer on the market