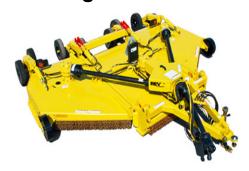

## **The Degelman REV 1500**

### **OVER-SIZED GEARBOXES**

The over-sized Omni gearbox is designed and built to exacting standards for maximum life expectancy.

#### **HEAVY-DUTY BLADE CARRIERS**

The blade carrier is made from three quarter inch steel plate that is four times thicker than most conventional pans.

#### LONG LASTING BLADES

Heavy-duty 5 inch wide, twist blades are longer lasting and more resistant to bending and breaking.