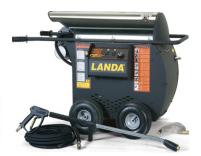

# **The Degelman Side-arm**

Landa's legendary quality in its pressure washer line is the result of focusing more than 35 years of experience into every detail of a pressure washer from our top of the line Landa pump - backed by our 7-year warranty - to our ultra-efficient horizontal coil, you know your machine is built to last!

MHC – Gas Powered Diesel Heated 3500PSI@3.5 GPM

HOT – Electric Powered Diesel Heated 2000 PSI@3.5 GPM