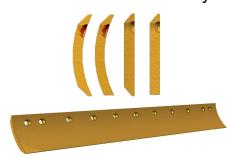

Hot rolled alloy steel, heat treated and stress relieved for unmatched thru-hardness and impact strength. Curved: (1/2" X 6") to (1" X 8") Flat: (5/8" X 6") to (3" X 16")

When safety and performance are critical choose VBL™ locking, sectional, forged, heat-treated CARBIT™ system. CARBIT LINK™. Bits also available.