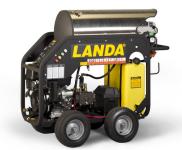

# **The Degelman Side-arm**

Landa's legendary quality in its pressure washer line is the result of focusing more than 35 years of experience into every detail of a pressure washer from our top of the line Landa pump - backed by our 7-year warranty - to our ultra-efficient horizontal coil, you know your machine is built to last!

MHC – Gas Powered Diesel Heated 3500PSI@3.5 GPM

HOT – Electric Powered Diesel Heated 2000 PSI@3.5 GPM