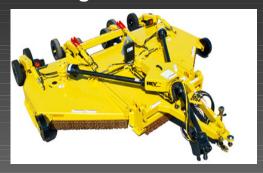

## **Degelman**

#### The Degelman REV 1500

#### **OVER-SIZED GEARBOXES**

The over-sized Omni gearbox is designed and built to exacting standards for maximum life expectancy.

#### **HEAVY-DUTY BLADE CARRIERS**

The blade carrier is made from three quarter inch steel plate that is four times thicker than most conventional pans.

#### **LONG LASTING BLADES**

Heavy-duty 5 inch wide, twist blades are longer lasting and more resistant to bending and breaking.