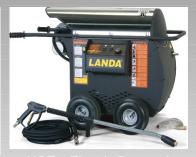

# LANDA® CLEANING SYSTEMS

Landa's legendary quality in its pressure washer line is the result of focusing more than 35 years of experience into every detail of a pressure washer from our top of the line Landa pump - backed by our 7-year warranty - to our ultra-efficient horizontal coil, you know your machine is built to last!

MHC – Gas Powered Diesel Heated 3500PSI@3.5 GPM

HOT – Electric Powered Diesel Heated – 2000 PSI@3.5 GPM

**CALL US TODAY!** 306-782-4055

92 Myrtle Ave., Yorkton Saskatchewan, S3N 1P7 TEL: 306 782 4055 FAX: 306 782 4056