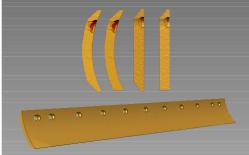

Hot rolled alloy steel, heat treated and stress relieved for unmatched thru-hardness and impact strength. Curved: (1/2" X 6") to (1" X 8") Flat: (5/8" X 6") to (3" X 16")

When safety and performance are critical choose VBL™ locking, sectional, forged, heat-treated CARBIT™ system. CARBIT LINK™. Bits also available.

For extra long life in abrasive conditions or plowing snow, choose Carbide Insert blades.

Carbide Facing for small rock roll over HT Plate for large rock roads.