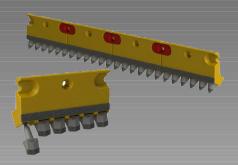

Hot rolled alloy steel, heat treated and stress relieved for unmatched thru-hardness and impact strength. Curved: (1/2" X 6") to (1" X 8") Flat: (5/8" X 6") to (3" X 16")

When safety and performance are critical choose VBL™ locking, sectional, forged, heat-treated CARBIT™ system. CARBIT LINK™. Bits also available.

For extra long life in abrasive conditions or plowing snow, choose Carbide Insert blades.

Carbide Facing for small rock roll over HT Plate for large rock roads.