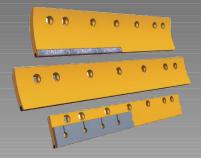

#### **HEAVY-DUTY BLADE CARRIERS**

The blade carrier is made from three quarter inch steel plate that is four times thicker than most conventional pans.

#### **LONG LASTING BLADES**

Heavy-duty 5 inch wide, twist blades are longer lasting and more resistant to bending and breaking.