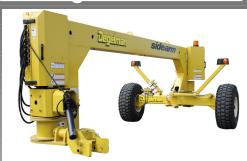

#### Sidearm Advantage

With the Degelman Sidearm an operator can cut where it's never been possible to cut before-safely. The operator can stay on the road and position the cutter 50 degrees on either side of the road. Cut from the right, the left or straight back.

### **The Degelman Side-arm**