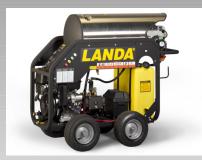

# LANDA® CLEANING SYSTEMS

Landa's legendary quality in its pressure washer line is the result of focusing more than 35 years of experience into every detail of a pressure washer from our top of the line Landa pump - backed by our 7-year warranty - to our ultra-efficient horizontal coil, you know your machine is built to last!

MHC – Gas Powered Diesel Heated 3500PSI@3.5 GPM

HOT – Electric Powered Diesel Heated – 2000 PSI@3.5 GPM

**CALL US TODAY!** 306-782-4055

92 Myrtle Ave., Yorkton Saskatchewan, S3N 1P7 TEL: 306 782 4055 FAX: 306 782 4056