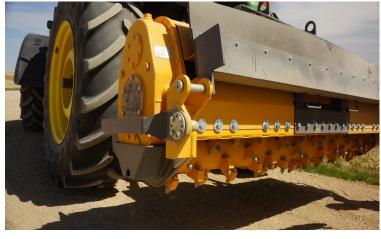

#### **Features**

- Hardox liner (frame)
- STD rotor with carbide cutters

## For Crushing Roads

| Base machine demand  |              |                  |
|----------------------|--------------|------------------|
| Four wheel tractor   |              |                  |
| Mounting             |              | CAT 2            |
| Auxiliary hydraulic  |              | 1 pcs. 2-way     |
| РТО                  |              | (540)/1000 rpm   |
| Working speed        | Creeper      | gear recommended |
| Technical data:      |              |                  |
| Power range          |              | 70 - 180 hp      |
| Transmission         |              | Mechanical PTO   |
| Final gear           |              | Chain gear 2-row |
| Clutch               |              | POC-2 or FT44    |
| Rotor diam / width   | 400 / 2250mm | 16 / 89 inch     |
| Cutter qty.          |              | 96 (T25 Rotor)   |
| Working depth        |              | 200 mm / 8 inch  |
| Main dimensions:     |              |                  |
| Length               | 1550 mm      | 61 inch          |
| Width                | 2700 mm      | 106 inch         |
| Height               | 1220 mm      | 48 inch          |
| Weight               | 930 kg       | 1570 lbs         |
| Weight, with options | 1290 kg      | 2320 lbs         |