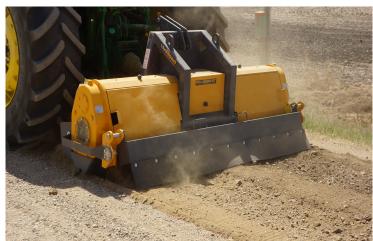

# For Crushing Roads

### **Road Construction and Maintenance**

- · Gravel road maintenance
- Embedded stone removal and crushing
- Sod removal
- · Mixing of material
- Ice and hard packed snow removal