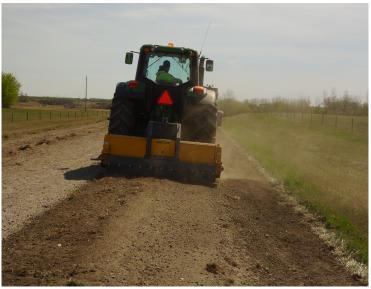

### **Road Construction and Maintenance**

- · Gravel road maintenance
- Embedded stone removal and crushing
- Sod removal
- · Mixing of material
- Ice and hard packed snow removal