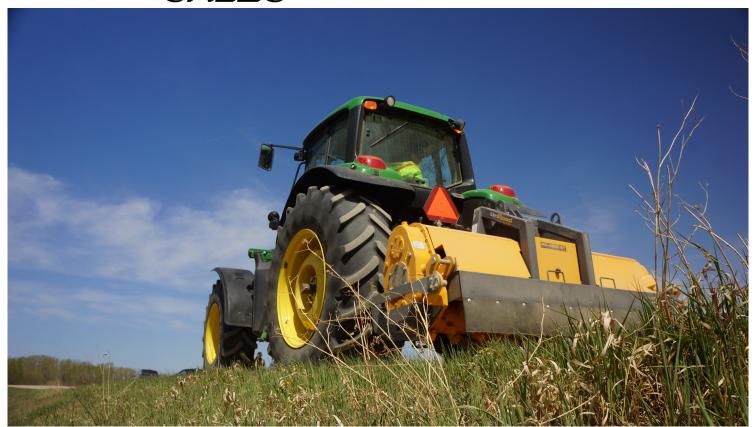

# For Crushing Roads

#### **RC 4220 DT**

### **Road Construction and Maintenance**

- · Gravel road maintenance
- Embedded stone removal and crushing
- Sod removal
- · Mixing of material
- Ice and hard packed snow removal