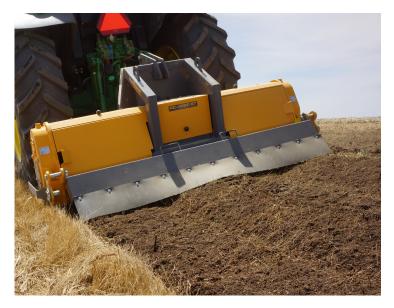

### **Road Construction and Maintenance**

- · Gravel road maintenance
- Embedded stone removal and crushing
- Sod removal
- · Mixing of material
- Ice and hard packed snow removal

#### **Features**

- Hardox liner (frame)
- STD rotor with carbide cutters